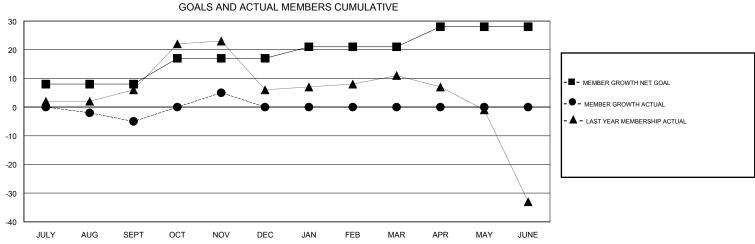

## MONTHLY MEMBERSHIP PROGRESS REPORT

## District 33 N

GMT: LOCATION MASSACHUSETTS GMT CA







| DROPPED CLUBS: 1  DROPPED MEMBERS |         | 14 CLUBS OF 41 ADDED 1 OR MORE<br>NEW MEMBERS | GENDER DISTRIB MALE FEMALE      | 770 (62.50%)<br>462 (37.50%) |     |
|-----------------------------------|---------|-----------------------------------------------|---------------------------------|------------------------------|-----|
| DECEASED                          | 9       | CLICK HERE FOR CUMULATIVE MEMBERSHIP DATA     | TOTAL FAMILY UNIT MEMBERS       |                              | 158 |
| CLUB CANCELLED OTHER 1            | 0<br>16 |                                               | FAMILY MEMBERS PAYING HALF DUES |                              | 80  |
| TOTAL 2                           | 25      |                                               | 5020                            |