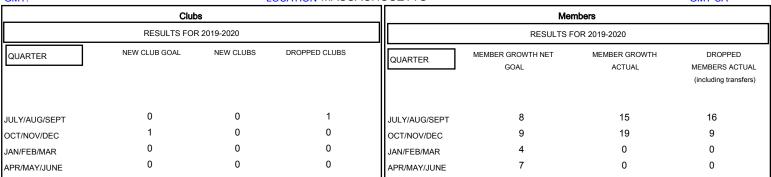

## District 33 N

GMT: LOCATION MASSACHUSETTS GMT CA

| DROPPED CLUBS: 1  DROPPED MEMBERS |         | 14 CLUBS OF 41 ADDED 1 OR MORE<br>NEW MEMBERS | GENDER DISTRIB MALE FEMALE      | 770 (62.50%)<br>462 (37.50%) |     |
|-----------------------------------|---------|-----------------------------------------------|---------------------------------|------------------------------|-----|
| DECEASED                          | 9       | CLICK HERE FOR CUMULATIVE MEMBERSHIP DATA     | TOTAL FAMILY UNIT MEMBERS       |                              | 158 |
| CLUB CANCELLED OTHER 1            | 0<br>16 |                                               | FAMILY MEMBERS PAYING HALF DUES |                              | 80  |
| TOTAL 2                           | 25      |                                               | 5020                            |                              |     |